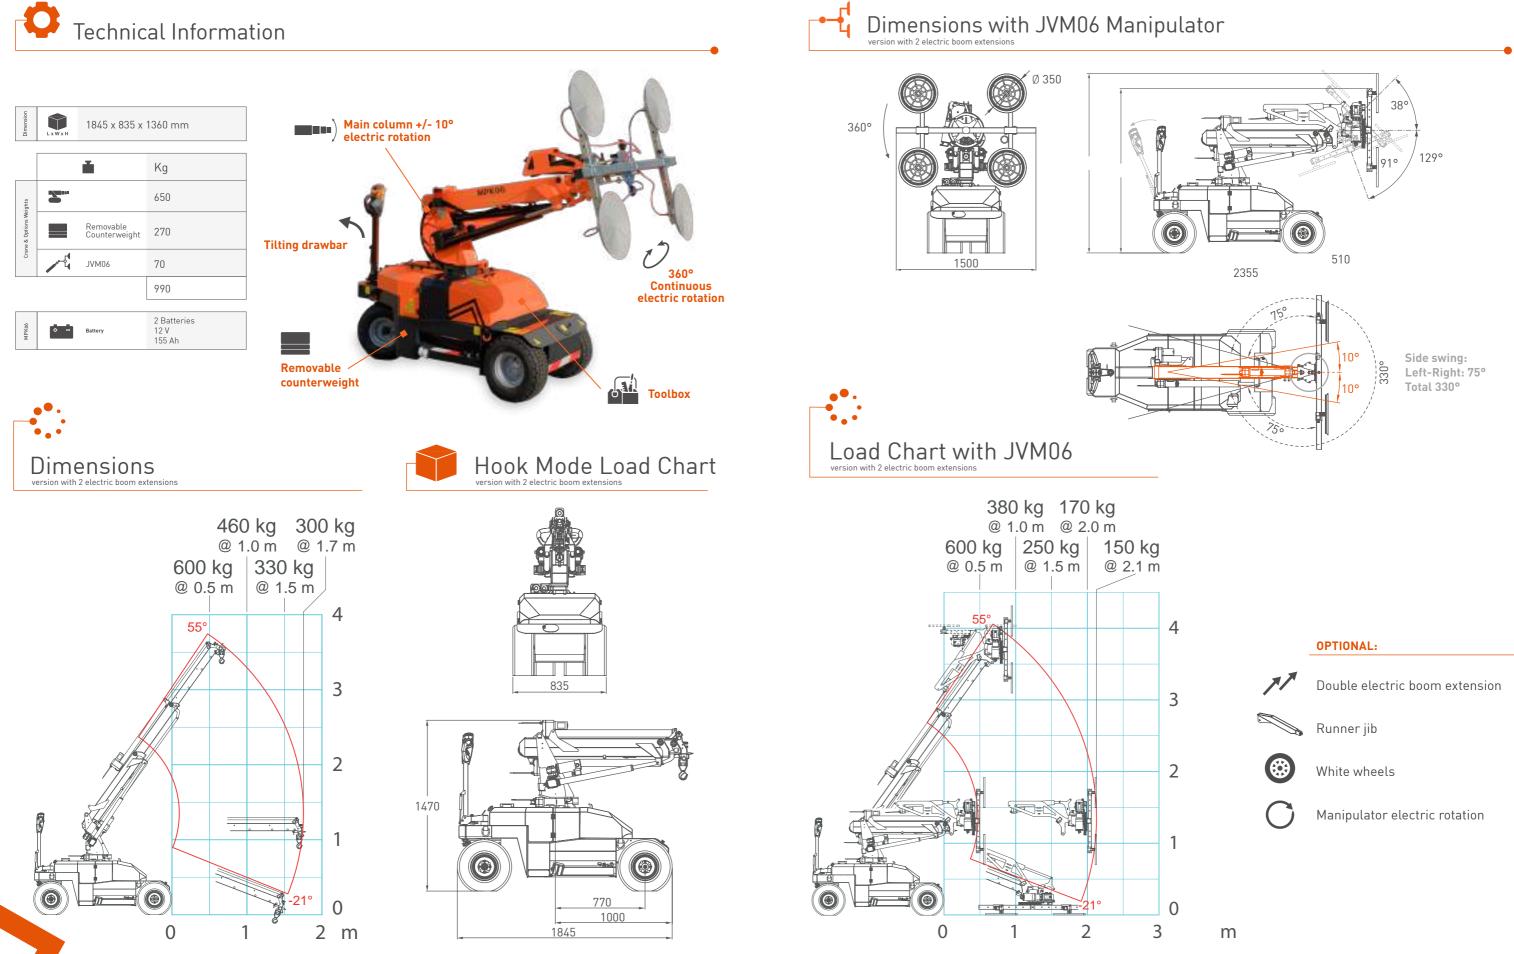

### **MAIN COLUMN ELECTRIC ROTATION**

The only Pick&Carry crane with +/- 10° electric rotation of the main column.

#### **REMOVABLE COUNTERWEIGHT**

Modular removable counterweight.

**DRAWBAR BLOCK** 

For back/forth sliding movement controlled by remote control.

#### THE ONLY ONE WITH CONTINUOUS 360° ROTATION

Electric or mechanical rotation.

# **USB PORT + TOOLBOX**

USB port for your electronic devices and toolbox for storage.

Jekko srl Via Campardone, 1 - 31014 Colle Umberto (TV) Italy info@jekko.it - www.jekko-cranes.com

MPK06

max 600 kg

1845 x 835 x 1360 mm